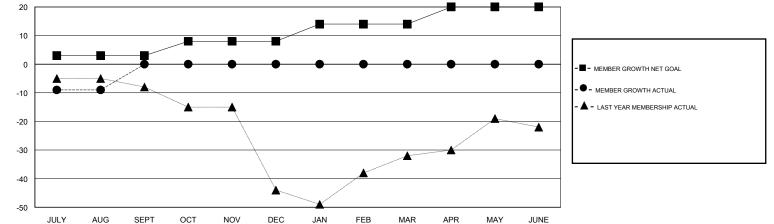

## District 130

Results as of: 8/31/2019

| DROPPED CLUBS: 0 | 3 CLUBS OF 28 ADDED 1 OR MORE<br>NEW MEMBERS | GENDER DISTRIBUTION        |    |
|------------------|----------------------------------------------|----------------------------|----|
|                  |                                              | MALE 271 (50.37%)          |    |
|                  | =                                            | FEMALE 267 (49.63%)        |    |
| DROPPED MEMBERS  |                                              |                            |    |
| DECEASED 0       | CLICK HERE FOR CUMULATIVE                    | TOTAL FAMILY UNIT MEMBERS  | 50 |
| CLUB CANCELLED 0 | MEMBERSHIP DATA                              |                            | 20 |
| OTHER 14         |                                              | FAMILY MEMBERS PAYING HALF | 26 |
| TOTAL 14         | -                                            |                            |    |