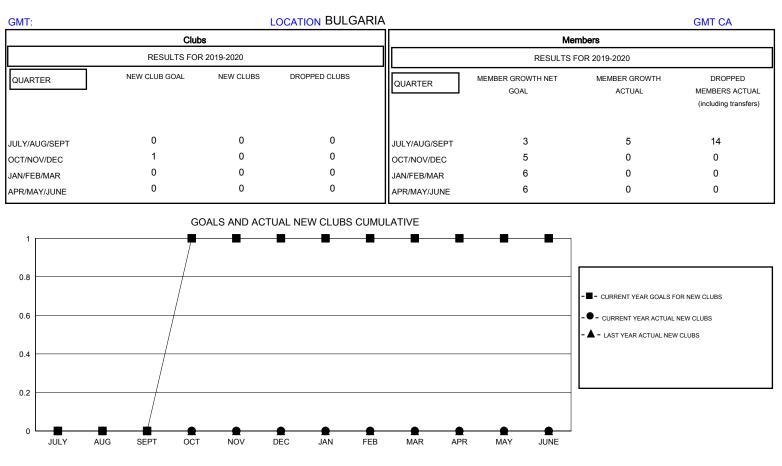

## District 130

Results as of: 8/31/2019

| DROPPED CLUBS: 0 | 3 CLUBS OF 28 ADDED 1 OR MORE<br>NEW MEMBERS | GENDER DISTRIBUTION        |    |
|------------------|----------------------------------------------|----------------------------|----|
|                  |                                              | MALE 271 (50.37%)          |    |
|                  | =                                            | FEMALE 267 (49.63%)        |    |
| DROPPED MEMBERS  |                                              |                            |    |
| DECEASED 0       | CLICK HERE FOR CUMULATIVE                    | TOTAL FAMILY UNIT MEMBERS  | 50 |
| CLUB CANCELLED 0 | MEMBERSHIP DATA                              |                            | 20 |
| OTHER 14         |                                              | FAMILY MEMBERS PAYING HALF | 26 |
| TOTAL 14         | -                                            |                            |    |